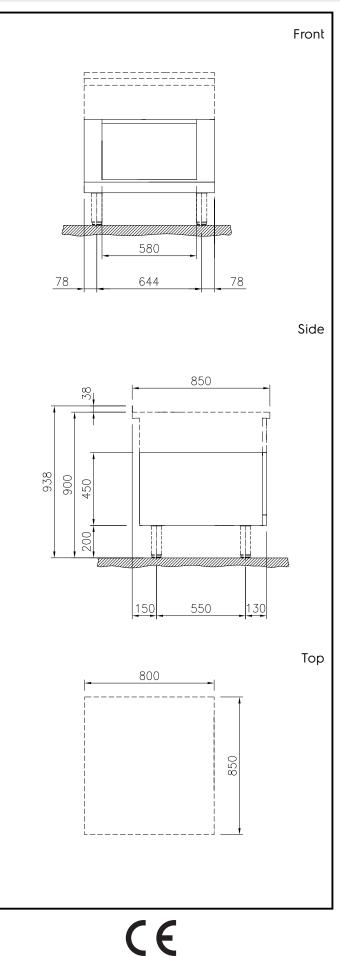

## Key Information:

| 800 mm          |
|-----------------|
| 850 mm          |
| 450 mm          |
| 580 mm          |
| 330 mm          |
| 740 mm<br>21 kg |
|                 |

Modular Cooking Range Line thermaline 85 - 800 mm Open base, GN conform, 1 Side